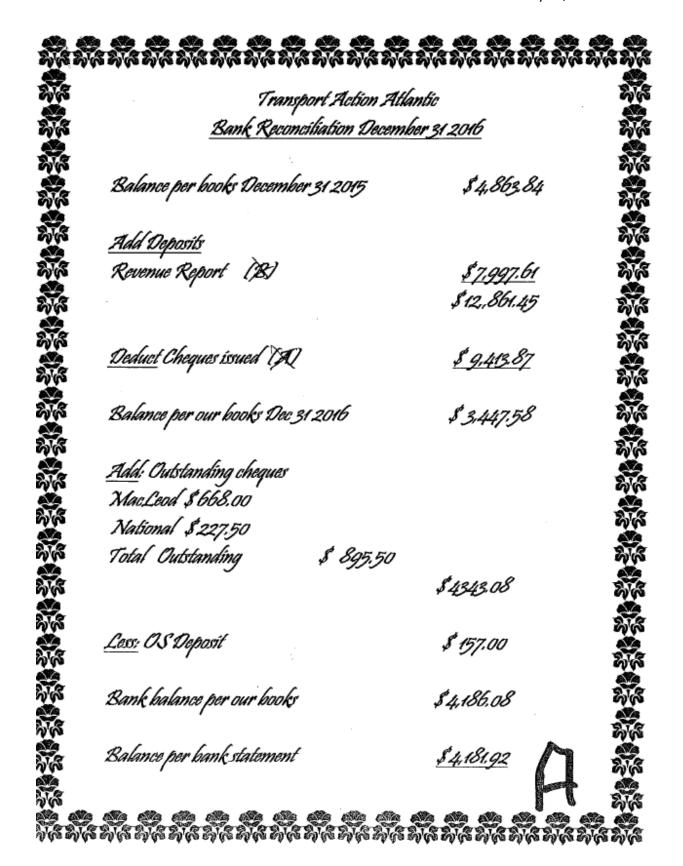

## Appendix II – Financial Report

| 2. 6. 5. 5. 5. 5. 5. 5. 5. 5. 5. 5. 5. 5. 5. |                                                                                               | P. S. |
|----------------------------------------------|-----------------------------------------------------------------------------------------------|-------------------------------------------|
| <u> </u>                                     | Transport Action Atlantic                                                                     |                                           |
| #                                            | Financial Statements FY 2016                                                                  | , 99, 99, 9, 9, 9, 9, 9, 9, 9, 9, 9, 9,   |
| 75                                           | Sheet "A" Bank Reconciliation                                                                 | y. 97.45. 97.4                            |
| 1                                            | Sheet "B" Bank Statement                                                                      | . 9.9. 9.<br>. 9.9. 9.                    |
| \$ 6.6.<br>9.6. 9.6                          | Sheet "C" Income Statement                                                                    | 95.5° 95.6°                               |
| . 6                                          | Sheets "D" Expense Analysis                                                                   | P. S. S. S. S.                            |
| . 45. 45.<br>24. 95. 45.                     | Sheet "E" Balance Sheet                                                                       | S. S. S.                                  |
| 5. 6. 6. 6. 6. 6. 6. 6. 6. 6. 6. 6. 6. 6.    |                                                                                               | چ. نام.<br>بازگاری نام                    |
| 100 CO                                       | 3.                                                                                            |                                           |
| # No. 60                                     |                                                                                               |                                           |
| المجارة<br>المجارة:<br>المجارة:              |                                                                                               | &                                         |
| \$ 6 £ 6                                     | ૹૣ૱ૹૣ૱ૹૣ૱ૡૣ૱ૡૣ૱ૡૣ૱ૡૣ૱૱ૣ૱ૡૣ૱ૡૣ૱ૡૣ૱ૡૣ૱ૡૣ૱ૡૣ૱ૡૣ૱<br>ૹૣ૱ૹૣ૱ૡૣ૱ૡૣ૱ૡૣ૱ૡૣ૱ૡૣ૱ૡૣ૱ૡૣ૱ૡૣ૱ૡૣ૱ૡૣ૱ૡૣ૱ૡૣ૱ૡૣ | ę.                                        |